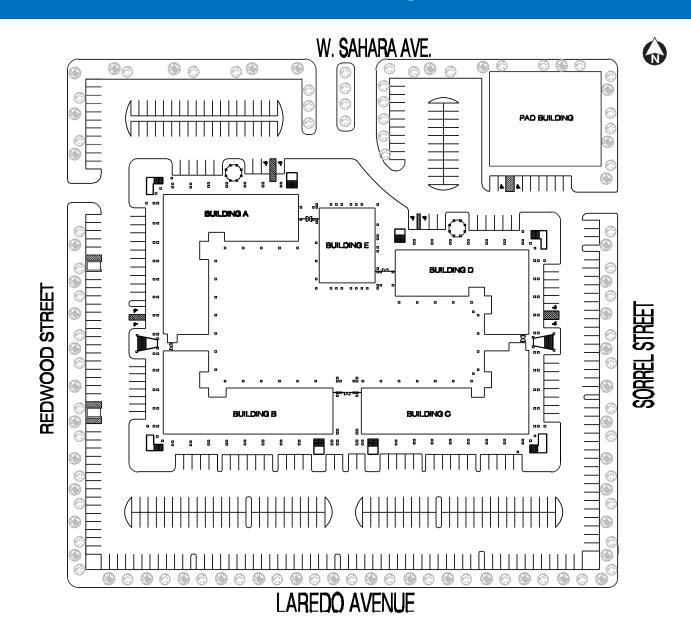

#### **Property Highlights**

Well maintained Mediterranean architecture office complex consists of four 2-story buildings and a single story office/ retail pad. Located along the busy West Sahara corridor, Marbeya Business Park is surrounded by numerous amenities and is situated along the RTC Transit route, "Sahara Express." Marbeya Business Park is centrally located on the west side of the valley with excellent visibility on W. Sahara Ave. Most suites in the main building face out to a beautifully landscaped courtyard with outdoor eating areas with umbrellas. Marbeya Business Park features stable ownership, onsite property management, security and leasing.

| SUITE | RSF                                               | RATE                         | AVAILABLE        |
|-------|---------------------------------------------------|------------------------------|------------------|
| A-200 | 3,050                                             | Rate \$1.45-\$1.55/SF/MO MG  | Immediate        |
| B-110 | 992                                               | Rate: \$1.45-\$1.55/SF/MO MG | Immediate        |
| D-104 | 2,197                                             | Rate: \$1.45-\$1.55/SF/MO MG | ± 90 Days        |
| D-200 | 2,522                                             | Rate: \$1.45-\$1.55/SF/MO MG | ± 90 Days        |
| D-220 | 1,645                                             | Rate: \$1.45-\$1.55/SF/MO MG | ±90 Days         |
| E-100 | 2,812                                             | Rate: \$1.45-\$1.55/SF/MO MG | Immediate        |
| P-008 | 2,122                                             | \$1.65/SF/MO MG              | Immediate        |
|       |                                                   |                              | First Commercial |
|       | ST COMMERCIAL 2117 Alta Drive Las Vegas, NV 89106 |                              |                  |