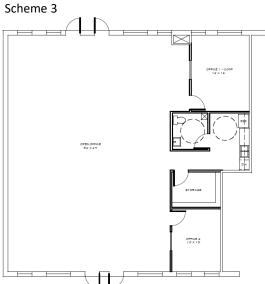

Suite D-220 /1,645 SF **Proposed Floor plan** 

+1702-798-9988 Neil.Sorkin@fcrenv.com S.0066509

FIRST COMMERCIAL 2117 Alta Drive Las Vegas, NV 89106

FOR LEASE Marbeya Business Park 6655 W. Sahara Ave. Las Vegas, NV 89146