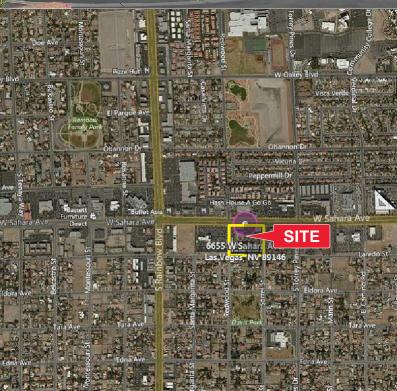

FOR LEASE Marbeya Business Park 6655 W. Sahara Ave. Las Vegas, NV 89146

#### **Property Highlights**

Well maintained Mediterranean architecture office complex consists of four 2-story buildings and a single story office/ retail pad. Located along the busy West Sahara corridor, Marbeya Business Park is surrounded by numerous amenities and is situated along the RTC Transit route, "Sahara Express." Marbeya Business Park is centrally located on the west side of the valley with excellent visibility on W. Sahara Ave. Most suites in the main building face out to a beautifully landscaped courtyard with outdoor eating areas with umbrellas. Marbeya Business Park features stable ownership, onsite property management, security and leasing.