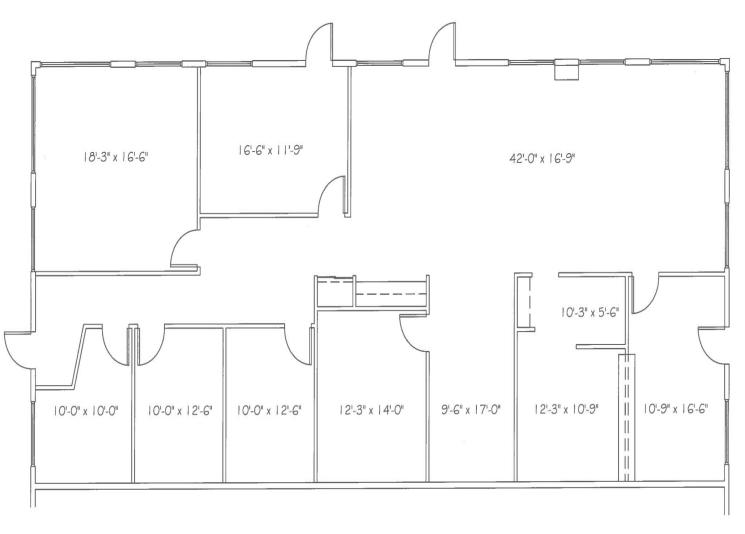

FOR LEASE Marbeya Business Park 6655 W. Sahara Ave. Las Vegas, NV 89146

Suite A-200/3,050 SF

FOR LEASE Marbeya Business Park 6655 W. Sahara Ave. Las Vegas, NV 89146

Suite B-110/992 SF

FOR LEASE Marbeya Business Park 6655 W. Sahara Ave. Las Vegas, NV 89146