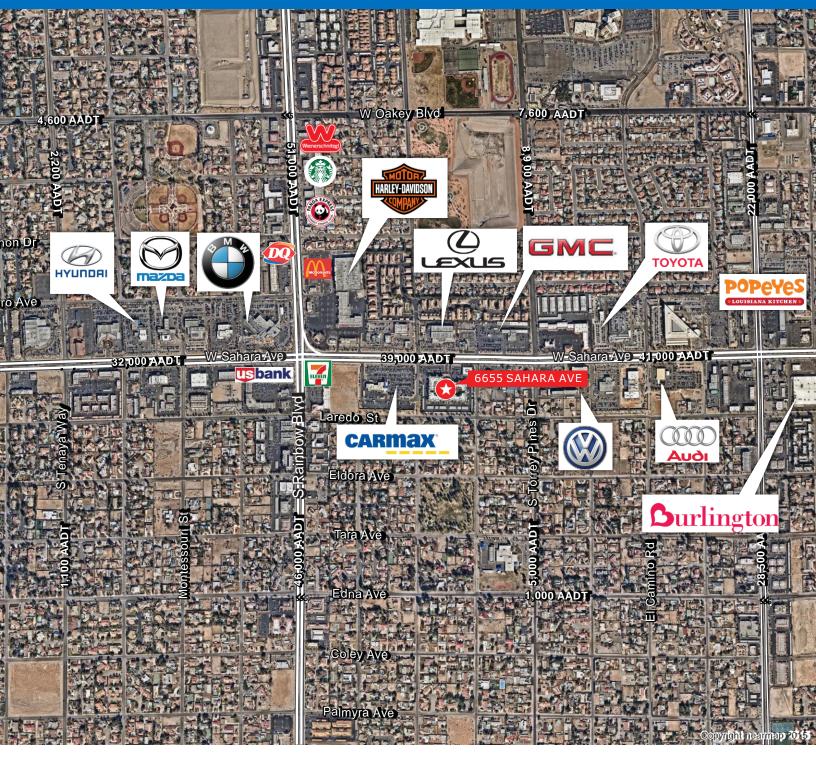

#### **Property Highlights**

Well maintained Mediterranean architecture office complex consists of four 2-story buildings and a single story office/ retail pad. Located along the busy West Sahara corridor, Marbeya Business Park is surrounded by numerous amenities and is situated along the RTC Transit route, "Sahara Express." Marbeya Business Park is centrally located on the west side of the valley with excellent visibility on W. Sahara Ave. Most suites in the main building face out to a beautifully landscaped courtyard with outdoor eating areas with umbrellas. Marbeya Business Park features stable ownership, onsite property management, security and leasing.

- New Media Center
- West Sahara frontage
- Numerous amenities nearby
- On site management, leasing and security
- Aggressive/stable ownership
- 2nd generation space for quick move in
- Ample parking
- Beautifully maintained common areas
- Current rates at \$1.45/psf MG
- Current rate suite P-008 at \$1.65/psf MG