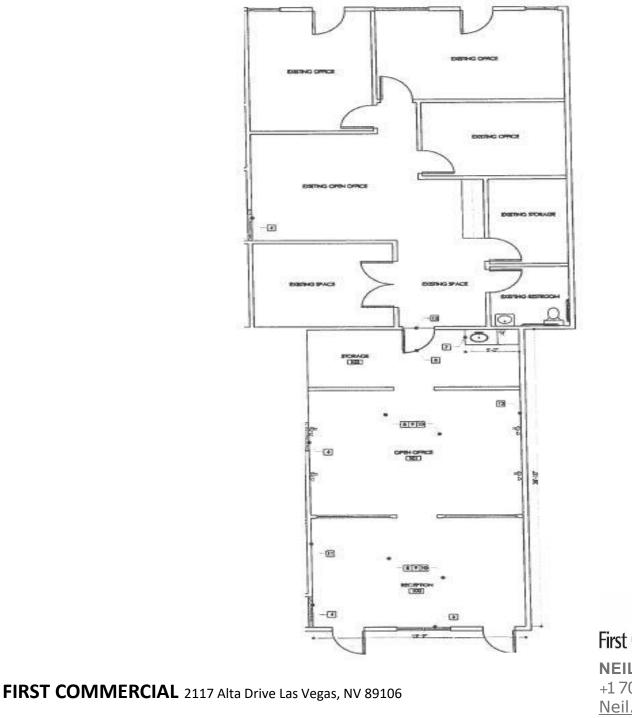

S.0066509

Suite D-104/2,197 SF

FOR LEASE Marbeya Business Park 6655 W. Sahara Ave. Las Vegas, NV 89146

Suite D-200/2,522 SF